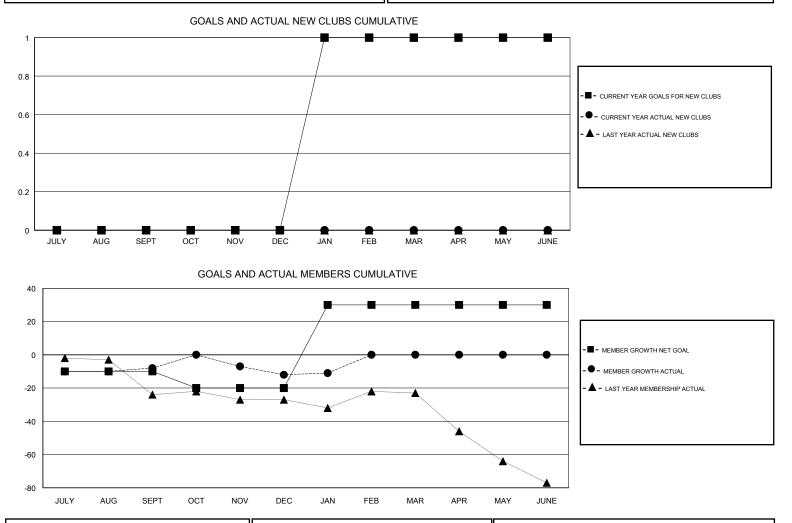

#### GMT CA

| Clubs                 |               |           |               | Members               |                           |                         |                                                    |
|-----------------------|---------------|-----------|---------------|-----------------------|---------------------------|-------------------------|----------------------------------------------------|
| RESULTS FOR 2018-2019 |               |           |               | RESULTS FOR 2018-2019 |                           |                         |                                                    |
| QUARTER               | NEW CLUB GOAL | NEW CLUBS | DROPPED CLUBS | QUARTER               | MEMBER GROWTH NET<br>GOAL | MEMBER GROWTH<br>ACTUAL | DROPPED<br>MEMBERS ACTUAL<br>(including transfers) |
| JULY/AUG/SEPT         | 0             | 0         | 0             | JULY/AUG/SEPT         | -10                       | 13                      | 17                                                 |
| OCT/NOV/DEC           | 0             | 0         | 0             | OCT/NOV/DEC           | -10                       | 20                      | 24                                                 |
| JAN/FEB/MAR           | 1             | 0         | 0             | JAN/FEB/MAR           | 50                        | 12                      | 11                                                 |
| APR/MAY/JUNE          | 0             | 0         | 0             | APR/MAY/JUNE          | 0                         | 0                       | 0                                                  |